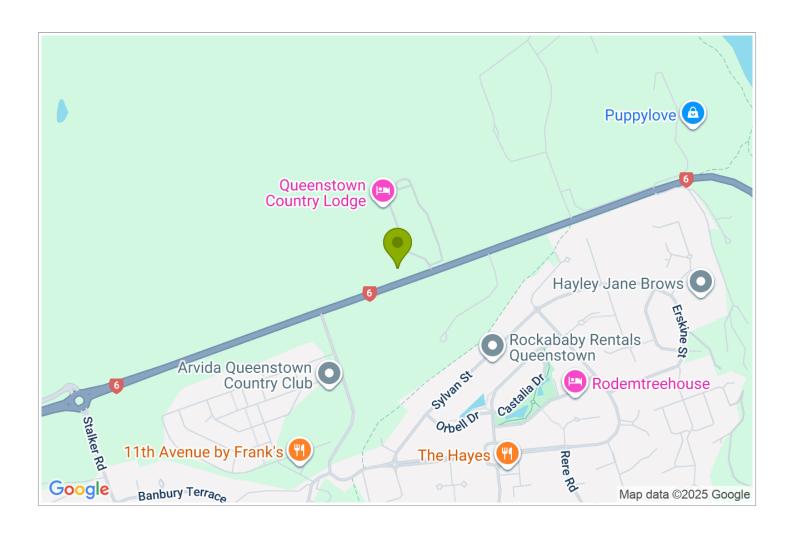

## **Contact Information:**

**Phone:** 03 4418548 **Mobile:** 027 7256343

Address: 497 Frankton-Ladies Mile

Highway

Contact: Fiona & Barry

**Location:** 497 Frankton-Ladies Mile Highway QUEENSTOWN NEW

ZEALAND

Directions: Travel Times from the Lodge Queenstown - 15 minutes 10km (6 Miles) Queenstown Airport - 5 minutes 3km (1.5 Miles) Arrowtown - 10 minutes 8 km (5 Miles) 497 Frankton-Ladies Mile Highway Queenstown

**GPS:** -44.9965236, 168.7852474