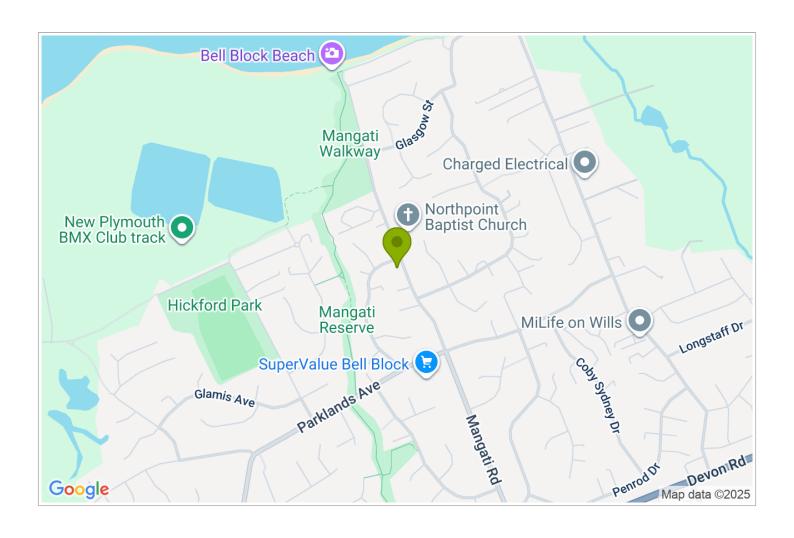

## **Contact Information:**

**Phone:** 06-7552046 **Freephone:** 0800 081 375 **Mobile:** 021 1093 043

Address: 105 Mangati Road, Bell

Block, New Plymouth

Contact: Jennifer Thompson

**Location:** 10 Kms to New Plymouth CBD on northern fringe.

**Directions:** Bell Block is on your northern approach to the city of New Plymouth. Mangati Road is the second road on the right AFTER the turn-off to the airport.Mangati road is directly off S.H.3.

**GPS:** -39.0253732, 174.1485867