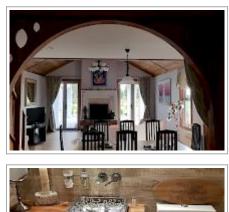

Bruntwood Lodge has three luxurious guest rooms has been carefully designed and appointed to ensure your stay is comfortable and relaxing -with customized king-size beds, and includes complimentary shampoo, slippers, dressing gown, luxurious towels and hairdryer for your use. Each air-conditioned room includes en-suite with shower, and TV in each room and includes free WiFi.

A coffee station and fridge allow you to make free hot drinks throughout the day and evening.

A continental and cooked breakfast are provided with homegrown herbs and vegetables.

Please note: At Bruntwood Lodge, no smoking ,No pets allowed. Spa-pool and laundry (fee Applies )