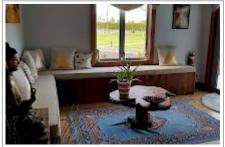

Bruntwood Lodge has three luxurious guest rooms has been carefully designed and appointed to ensure your stay is comfortable and relaxing -with customized king-size beds, and includes complimentary shampoo, slippers, dressing gown, luxurious towels and hairdryer for your use. Each air-conditioned room includes en-suite with shower, and TV in each room and includes free WiFi.