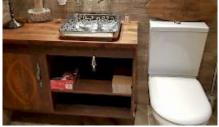

Bruntwood Lodge has three luxurious guest rooms has been carefully designed and appointed to ensure your stay is comfortable and relaxing -with customized king-size beds, and includes complimentary shampoo, slippers, dressing gown, luxurious towels and hairdryer for your use. Each air-conditioned room includes en-suite with shower, and TV in each room and includes free WiFi.