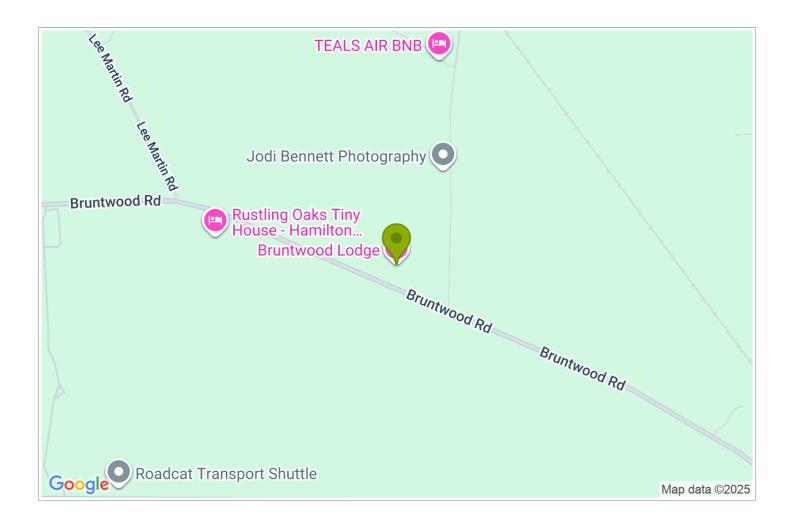

## **Contact Information:**

**Phone:** 0212703993 **Mobile:** 0212703993 **Address:** 336 Bruntwood Road RD1 Cambridge 3493

Contact: Rekha

**Location:** 7kms from Cambridge and 5kms away from Hamilton Airport

**Directions:** Bruntwood Lodge is in close proximity to Hamilton Airport, Mystery Creek Events, Fieldays, Avantidrome,Hobbiton,Fonterra and Rotorua.

**GPS:** -37.8382373, 175.4235800000002