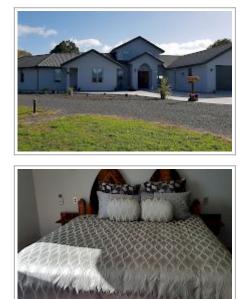

Bruntwood Lodge has three luxurious guest rooms has been carefully designed and appointed to ensure your stay is comfortable and relaxing -with customized king-size beds, and includes complimentary shampoo, slippers, dressing gown, luxurious towels and hairdryer for your use. Each air-conditioned room includes en-suite with shower, and TV in each room and includes free WiFi.

A coffee station and fridge allow you to make free hot drinks throughout the day and evening.

A continental and cooked breakfast are provided with homegrown herbs and vegetables.

Please note: At Bruntwood Lodge, no smoking ,No pets allowed. Spa-pool and laundry (fee Applies )