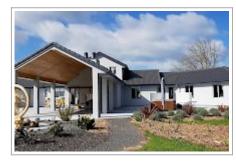

Bruntwood Lodge has three luxurious guest rooms has been carefully designed and appointed to ensure your stay is comfortable and relaxing -with customized king-size beds, and includes complimentary shampoo, slippers, dressing gown, luxurious towels and hairdryer for your use. Each air-conditioned room includes en-suite with shower, and TV in each room and includes free WiFi.