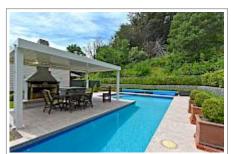

Our Bed & Breakfast rooms consist of:

3 x Queen Bedrooms and 1 x Twin Bedroom from \$200 per night

All rooms have private estate grounds views with access to a swimming pool and spa pool. Our guests enjoy their own living and dining rooms to relax and eat in. Equipped with 60" flatscreen Sky TV and a roaring open fire, we encourage guest to make themselves completely at home.