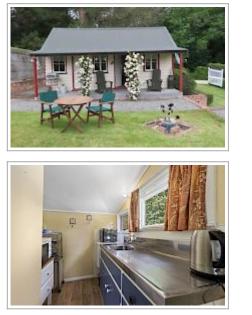

## **Ica Station Whare (1 Bedroom Cottage)**

Here at Ica Station Homestead, the mature grounds exude privacy and seclusion and are in keeping with the long history of Ica. Our wooded entrance is at the end of a 'no exit road', so it's easy to find us. Please drive around the house and grounds, featuring brick patios, box hedges, an equestrian arena and stables up to the main Homestead entrance, where you will be welcomed!.

Within the grounds we also have a 3 bedroom cottage (sleeps up to 6) - India House and this a 1 bedroom 'Whare' (sleeps 2) available to rent. Both these properties are totally self-contained and have use of the swimming pool and spa pool during your stay.