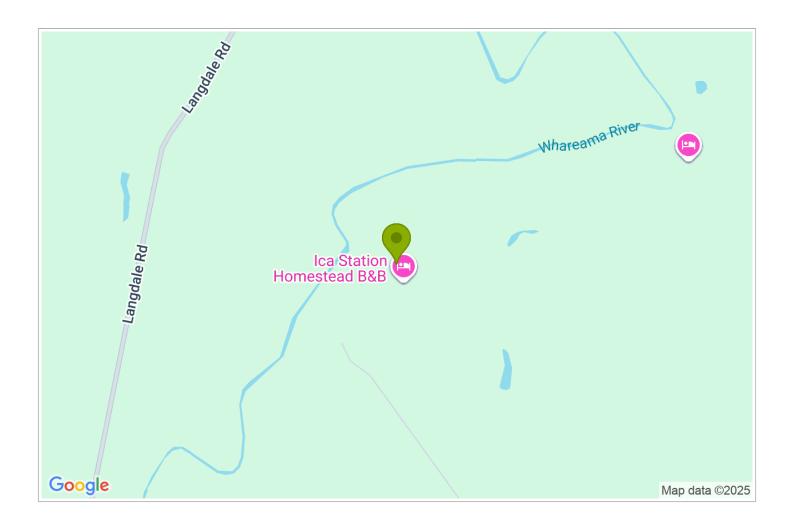

**Directions:** Whareama is 37kms east of Masterton on the way to Riversdale Beach. Follow the Whareama School sign, then take your 1st right following the signs to ICA. The owners will always send detailed directions for all bookings.

## **GPS:** -40.9401533, 176.0528458