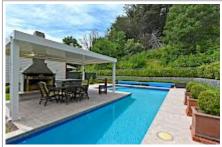

India House offers clean comfortable rustic accommodation for up to 6 persons in 3 x twin bedded rooms (with the option for Bedroom 1 to be a King size bed). All bed linen as well as tea/coffee provisions are provided and you also have shared use of the swimming pool and spa pool (at the main homestead) during your stay. Just a short stroll across the lawns.