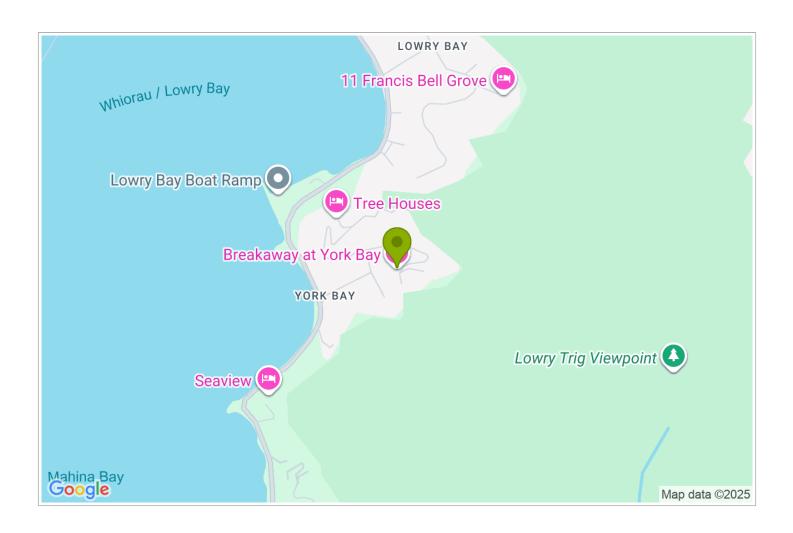

## **Contact Information:**

**Phone:** +64 4 568 3622 **Mobile:** +64 275482323 **Address:** 3 Latham Rd York Bay

Lower Hutt

Contact: Cathy Gilmour

**Location:** Drive times: Wellington 25 mins, Petone 10 mins, Eastbourne 7 mins

**Directions:** Turn left into York Bay from Marine Drive (which is the road to Eastbourne). Go left at the T intersection and right at the next T intersection. A very sharp bend marks the start of Latham Rd and number 3 is 100 metres up the road with a wooden seat

**GPS:** -41.2630574, 174.91306269999995