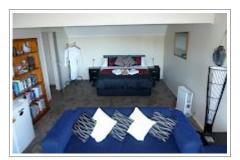

The studio has a king bed, two couches table & chairs for 4 people, large TV, DVD players. The second bedroom has a queen bed, small table and 2 chairs, Couch, TV & built-in DVD player. There is free WiFi a range of books and movies for you to enjoy. Continental breakfast is optional for an extra cost and we offer an airport pickup at an extra charge. When booking for two people needing to use both rooms there is an extra one off fee of \$50.00 for the use of the second bedroom.