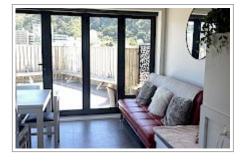

On the ground floor, there is a cozy lounge area with a tv, bedroom with a queen size bed and tv and a single bathroom with a shower and toilet.

The top floor has a full kitchen, perfect if you prefer to prepare meals at your accommodation. There is another area to relax where you will be entertained by the city and sea views. A large patio is yours to enjoy an indoor, outdoor flow. The night lights are just as spectacular!