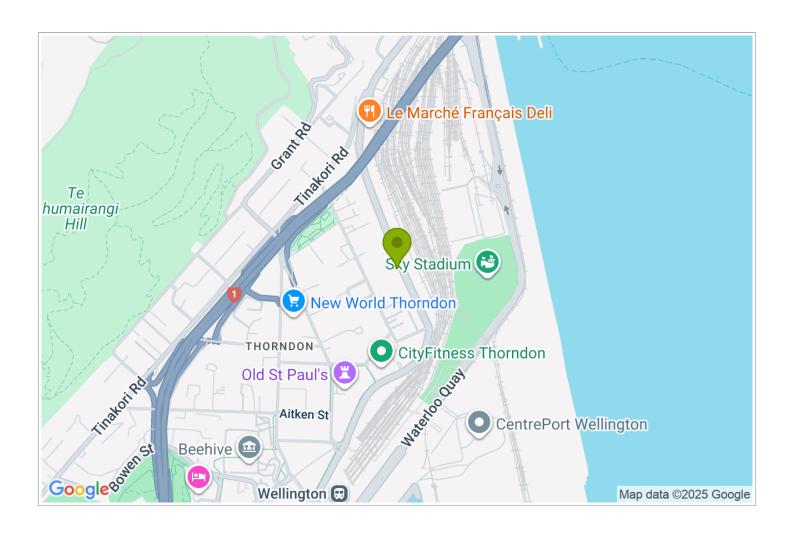

## **Contact Information:**

**Phone:** 0278577569

**Address:** 163A Thorndon Quay, Pipitea, Wellington 6011, New

Zealand

Contact: Jane Knackstedt

**Location:** Close to Wellington Central City. Great Views and Free

Parking.

**Directions:** Located approximately 25 mins from Wellington airport, and a short 5 minute drive to the interislander and Bluebridge Ferry. The train station is just a 2 minute drive away. Close to Parliament buildings, Sky Stadium, waterfront and shopping.

**GPS:** -41.2727808, 174.7823998