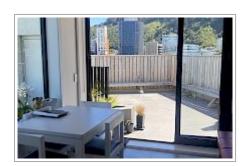

On the ground floor, there is a cozy lounge area with a tv, bedroom with a queen size bed and tv and a single bathroom with a shower and toilet.

The top floor has a full kitchen, perfect if you prefer to prepare meals at your accommodation. There is another area to relax where you will be entertained by the city and sea views. A large patio is yours to enjoy an indoor, outdoor flow. The night lights are just as spectacular!