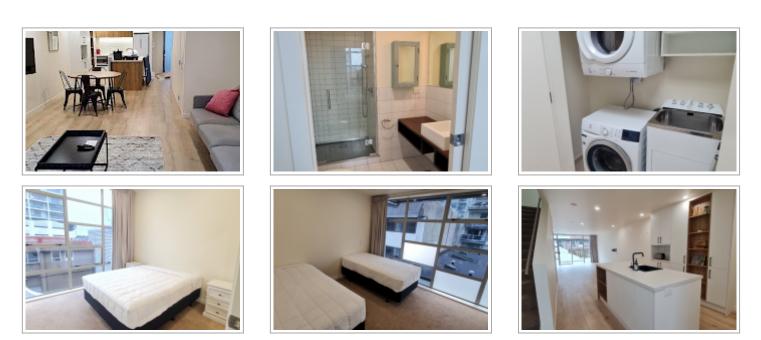

The apartment is modern and bright with large windows in the lounge, 2 bedrooms with 2 bathrooms, and a private deck. With its myriad of facilities, the apartment within the complex offers a unique lifestyle to your Wellington trip.

A short stroll to the Wellington's beautiful waterfront, Courtenay and Cuba St with plenty of cafes and restaurants along the way, and a stone's throw to Moore Wilsons.

\*\*We are still under process of dressing up the apartment, however, it will be ready by 4th Oct 2022.