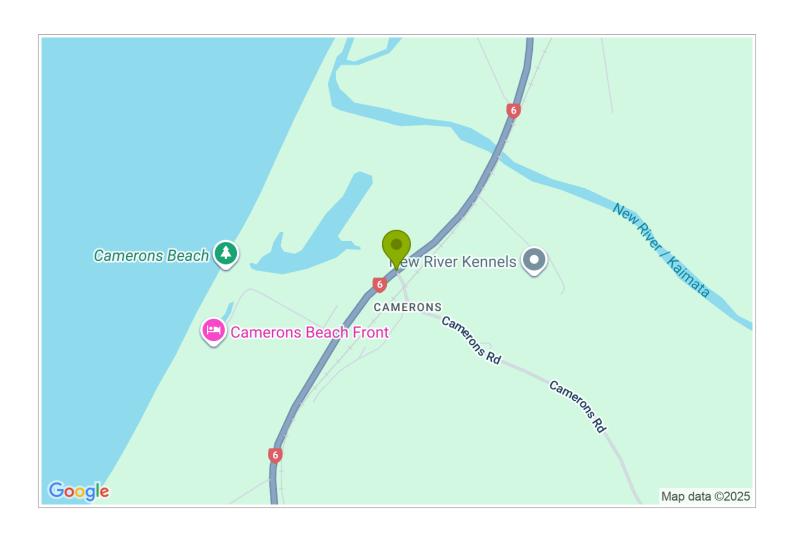

## **Contact Information:**

**Phone:** 0211190828 **Mobile:** 0211190828

Address: 1050J Main South Road

(State Hwy 6), Camerons,

Greymouth

Contact: Jan Miller

**Location:** 15 minutes south of Greymouth and 20 minutes north of

Hokitika

Directions: Heading from Kumara Junction roundabout over the Taramakau River bridge, turn left into access road on the next corner. Heading from Greymouth towards Camerons, right turn across State Hwy 6 onto the access road. Cottages are 200m down on the right

**GPS:** -42.549632, 171.1452176

Page 1 SMARTdirect www.SMARTdirect.co.nz